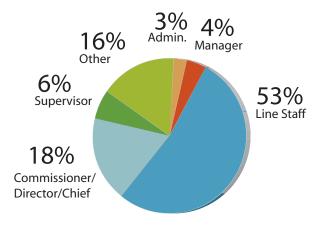

#### WHO ATTENDS?

All areas of community corrections are represented at the Institute including parole, probation, juvenile justice, treatment, social work, residential programs, victim services and restitution. Directors, supervisors and line staff at the federal, state and local levels participate, along with educators, judges, legislators and other corrections professionals will be present.