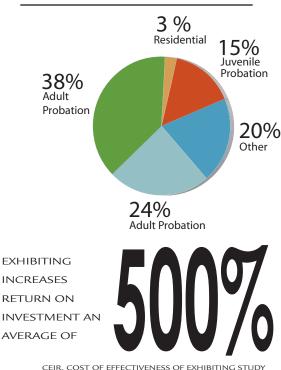

#### WHO EXHIBITS?

Corrections is one of the fastest growing markets in the country! If you have a product or service to promote or sell to community corrections, you need to exhibit at the APPA Resource Expo. With over five million adults under community supervision, agencies are always looking for products and services that will save time and cut costs while providing quality services to offenders and victims.

#### WHO ATTENDS?

All areas of community corrections are represented at the Institute including parole, probation, juvenile justice, treatment, social work, residential programs, victim services and restitution. Directors, supervisors and line staff at the federal, state and local levels participate, along with educators, judges, legislators and other corrections professionals will be present.